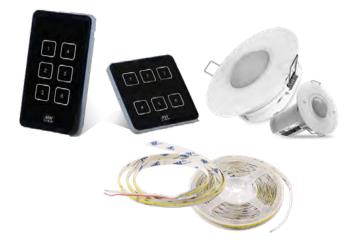

## **DALI Touch Panel**

The DTP series is DALI input device, complies with DALI-2 IEC 62386 Part 101/103/301 regulations, including two mechanisms and variety of keys design, provide users with DALI lighting system to control various scenes needs. With DALI host configuration software, it can perform various operation modes, such as short press (on/off), long press (dimming/color adjustment), double press (scene), etc. It can be used with different lighting fixtures and scenarios, enhancing users' experience with intelligent lighting control.

## Features

- DALI-2 certified touch panel
- Compliant with IEC 62386-301 push button
- Compatible for all DALI-2 devices and controllers
- Powered by DALI Bus
- Each button can trigger multiple modes: Short Click / Double Click / Long Press
- Backlight brightness adjustable
- Touch panel volume adjustable

## **DPT Series**

| Part No.         | Photo                | Туре   | Numbers of Keys |
|------------------|----------------------|--------|-----------------|
| <u>DTP-203-E</u> | 1<br>2<br>3<br>82    | Е Туре | 3               |
| <u>DTP-206-E</u> | 1 2 3<br>4 5 6<br>52 | Е Туре | 6               |
| <u>DTP-204-U</u> | 1 3<br>2 4<br>82     | U Туре | 4               |
| <u>DTP-206-U</u> | 1 4<br>2 5<br>3 0    | U Type | 6               |